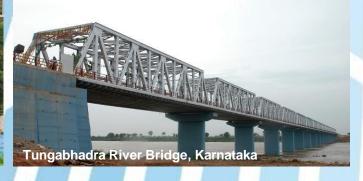

### Sectors

Bridges & Flyovers

Skywalks

**Buildings** 

Roads & Highways

Railways

Water, Environment & Energy

### Mobile Bridge Inspection Unit – used to conduct bridge inventory and condition survey

- Mandovi cable-stay bridge, Goa the third longest cable-stay bridge in India
- 3. M. G. Setu bridge, Patna the third longest river bridge in India (on-going work)
- Dhola-Sadiya bridge over river
   Bramhaputra, Assam India's longest
   bridge
- Pawana basket handle bridge, Pune -First basket-handle bridge in India
- Bandra (East) skywalk, Mumbai the first skywalk in Mumbai
- Zuari cable-stay bridge, Goa India's third longest cable-stay bridge (ongoing work)
- 8. Network Survey Vehicle mounted with lasers used to detect road and pavement conditions for clients across the country