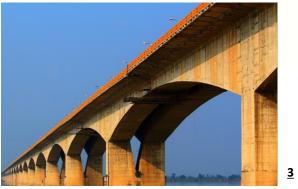

### Mobile Bridge Inspection Unit – used to conduct bridge inventory and condition survey

- Mandovi cable-stay bridge, Goa the third longest cable-stay bridge in India
- 3. M. G. Setu bridge, Patna the third longest river bridge in India (on-going work)
- Dhola-Sadiya bridge over river
   Bramhaputra, Assam India's longest
   bridge
- Pawana basket handle bridge, Pune -First basket-handle bridge in India
- Bandra (East) skywalk, Mumbai the first skywalk in Mumbai
- Zuari cable-stay bridge, Goa India's third longest cable-stay bridge (ongoing work)
- 8. Network Survey Vehicle mounted with lasers used to detect road and pavement conditions for clients across the country