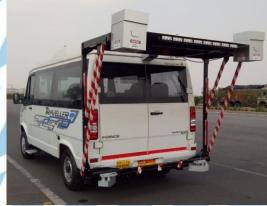

### Mobile Bridge Inspection Unit – used to conduct bridge inventory and condition survey

- Mandovi cable-stay bridge, Goa the third longest cable-stay bridge in India
- 3. M. G. Setu bridge, Patna the third longest river bridge in India (on-going work)
- Dhola-Sadiya bridge over river
   Bramhaputra, Assam India's longest
   bridge
- Pawana basket handle bridge, Pune -First basket-handle bridge in India
- Bandra (East) skywalk, Mumbai the first skywalk in Mumbai
- Zuari cable-stay bridge, Goa India's third longest cable-stay bridge (ongoing work)
- 8. Network Survey Vehicle mounted with lasers used to detect road and pavement conditions for clients across the country