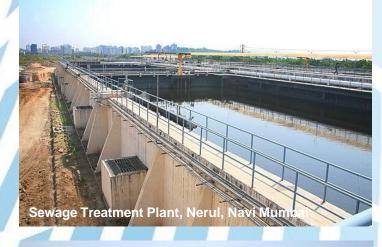

| Public Health and Waste Disposal Management           |                                                      |

### Sectors



Bridges & Flyovers



Skywalks



**Buildings** 



Roads & Highways



Railways



Water, Environment & Energy



































## Road over Bridge at Belapur, Mumbai



















# 

### Some other noteworthy projects:

- Quality and Safety Audit Consultancy Services for Mughalsarai – New Bhaupur section of Eastern Dedicated Freight Corridor Project-2
- FLS for new BG Railway line connecting Mannargudi - Puttukottai, Tamil Nadu
- Design & Project Management Consultancy (PMC) for extension of platforms & associated works for running of 12 coach EMU trains on Harbour Line, Mumbai







Sewage Treatment Plant, Vashi, Navi Mumbai



WATER











### Mobile Bridge Inspection Unit – used to conduct bridge inventory and condition survey

- Mandovi cable-stay bridge, Goa the third longest cable-stay bridge in India
- 3. M. G. Setu bridge, Patna the third longest river bridge in India (on-going work)
- Dhola-Sadiya bridge over river
   Bramhaputra, Assam India's longest
   bridge
- Pawana basket handle bridge, Pune -First basket-handle bridge in India
- Bandra (East) skywalk, Mumbai the first skywalk in Mumbai
- Zuari cable-stay bridge, Goa India's third longest cable-stay bridge (ongoing work)
- 8. Network Survey Vehicle mounted with lasers used to detect road and pavement conditions for clients across the country