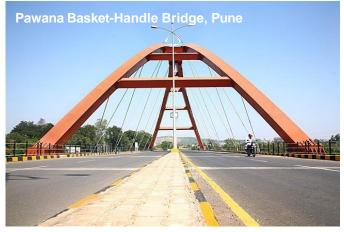

### Mobile Bridge Inspection Unit – used to conduct bridge inventory and condition survey

- Mandovi cable-stay bridge, Goa the third longest cable-stay bridge in India
- 3. M. G. Setu bridge, Patna the third longest river bridge in India (on-going work)
- Dhola-Sadiya bridge over river
   Bramhaputra, Assam India's longest
   bridge
- Pawana basket handle bridge, Pune -First basket-handle bridge in India
- Bandra (East) skywalk, Mumbai the first skywalk in Mumbai
- Zuari cable-stay bridge, Goa India's third longest cable-stay bridge (ongoing work)
- 8. Network Survey Vehicle mounted with lasers used to detect road and pavement conditions for clients across the country