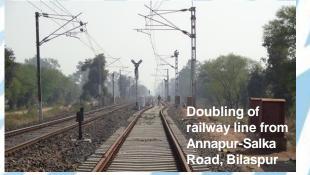

### Some other noteworthy projects:

- Quality and Safety Audit Consultancy Services for Mughalsarai – New Bhaupur section of Eastern Dedicated Freight Corridor Project-2
- FLS for new BG Railway line connecting Mannargudi - Puttukottai, Tamil Nadu
- Design & Project Management Consultancy (PMC) for extension of platforms & associated works for running of 12 coach EMU trains on Harbour Line, Mumbai