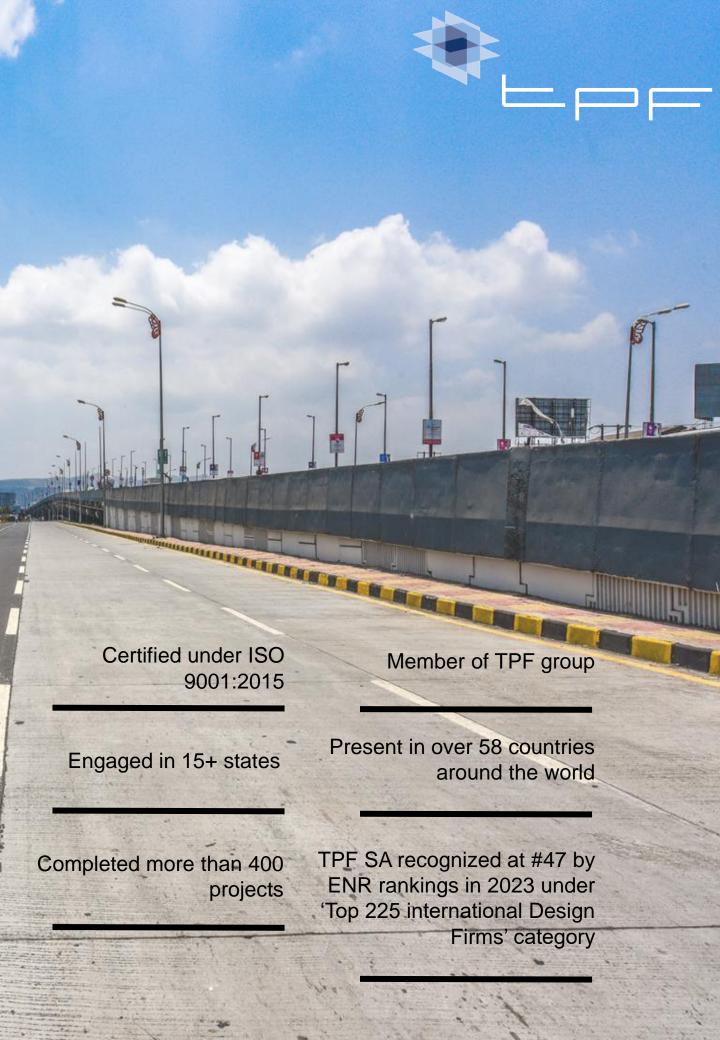

TPF Engineering Pvt. Ltd. is a subsidiary of TPF S.A., a Belgian multi-national organization having over 4000 collaborators operating in over 58 countries around the world.

### Association with TPF Group

TPF S.A. was formed in 1991 and today, is one of the fastest growing engineering, architecture, and management consultancies in Europe. The group is headquartered at Brussels, Belgium and through sub-holding companies in Spain and Portugal, is established in 47 countries and active in 58, with more than 4000 collaborators delivering engineering solutions to our clients. In 2022, the group achieved a turnover of 281 Million Euros. In 2023, the group is ranked #47 by ENR as one of the top 225 international design firms.