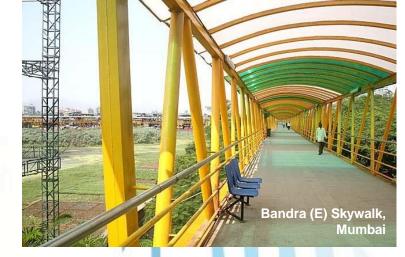

### Mobile Bridge Inspection Unit – used to conduct bridge inventory and condition survey

- Mandovi cable-stay bridge, Goa the third longest cable-stay bridge in India
- 3. M. G. Setu bridge, Patna the third longest river bridge in India (on-going work)
- Dhola-Sadiya bridge over river
   Bramhaputra, Assam India's longest
   bridge
- Pawana basket handle bridge, Pune -First basket-handle bridge in India
- Bandra (East) skywalk, Mumbai the first skywalk in Mumbai
- Zuari cable-stay bridge, Goa India's third longest cable-stay bridge (ongoing work)
- 8. Network Survey Vehicle mounted with lasers used to detect road and pavement conditions for clients across the country