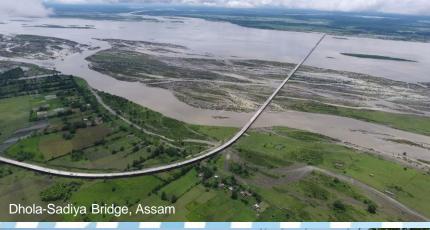

### Mobile Bridge Inspection Unit – used to conduct bridge inventory and condition survey

- Mandovi cable-stay bridge, Goa the third longest cable-stay bridge in India
- 3. M. G. Setu bridge, Patna the third longest river bridge in India (on-going work)
- Dhola-Sadiya bridge over river
   Bramhaputra, Assam India's longest
   bridge
- Pawana basket handle bridge, Pune -First basket-handle bridge in India
- Bandra (East) skywalk, Mumbai the first skywalk in Mumbai
- Zuari cable-stay bridge, Goa India's third longest cable-stay bridge (ongoing work)
- 8. Network Survey Vehicle mounted with lasers used to detect road and pavement conditions for clients across the country