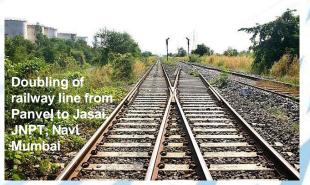

### Some other noteworthy projects:

- Quality and Safety Audit Consultancy Services for Mughalsarai – New Bhaupur section of Eastern Dedicated Freight Corridor Project-2
- FLS for new BG Railway line connecting Mannargudi - Puttukottai, Tamil Nadu
- Design & Project Management Consultancy (PMC) for extension of platforms & associated works for running of 12 coach EMU trains on Harbour Line, Mumbai